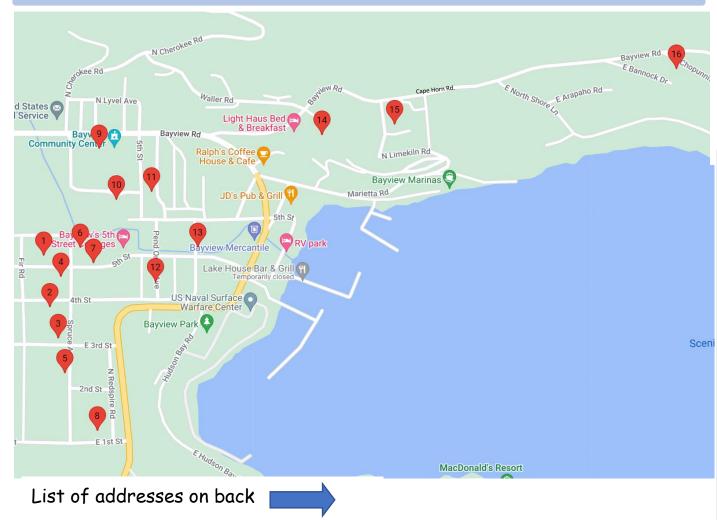

The Bayview Council Community-Wide Yard Sale will be located at the lower parking lot at the Bayview Community Center. (see #9)

The Council will be offering a morning treat of coffee and a fresh donut for only \$2.00 from 7:30 am- 10:30 am.

Grilled Hot dogs will be served 10:30 am -1:00 pm for only \$3.00

Water will also be available for \$1.00

To print a map or to view the Yard Sale map on your cellphone, go to:

https://yardsaletreasuremap.com/Co mmunityGuide\_numbered.html?wher e=Bayview%20Community%20Council \_6&id=1377007346 16167 E 5th Street, Bayview, Idaho