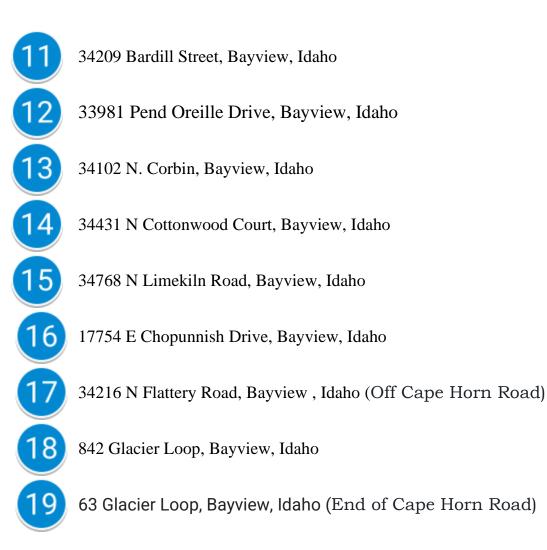

ty Center. (see #9)

The Council will be offering a morning treat of coffee and a fresh donut for only \$2.00 from 7:30 am- 10:30 am.

Grilled Hot dogs will be served 10:30 am -1:00 pm for only \$3.00

Water will also be available for \$1.00

To print a map or to view the Yard Sale map on your cellphone, go to:



https://yardsaletreasuremap.com/Co mmunityGuide\_numbered.html?wher e=Bayview%20Community%20Council \_6&id=1377007346 16167 E 5th Street, Bayview, Idaho

16172 E. 4th Street, Bayview, Idaho

33815 N Spruce, Bayview, Idaho

34067 N Spruce, Bayview, Idaho

33749 N. Spruce, Bayview, Idaho

34124 N Spruce, Bayview, Idaho

16281 E. 5th St, Bayview, Idaho

16275 E 1st Street, Bayview Idaho

20298 E Perimeter Rd, Bayview, Idaho (Bayview Community Center)

16480 E 6th St, Bayview Idaho