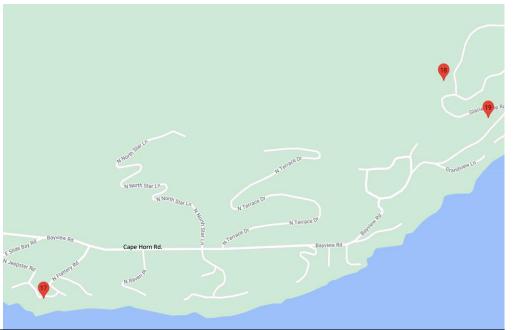

## BAYVIEW COUNCIL COMMUNITY-WIDE YARD SALE

## SATURDAY MAY 27, 2023

8:00am-2:00pm

Maps will be available at the Center Saturday morning, May 27th at 8:00 am.



All donations will help support the Bayview community and the Council's programs. Thank You!



The Bayview Council Community-Wide Yard Sale will be located at the lower parking lot at the Bayview Community Center. (see #9)

The Council will be offering a morning treat of coffee and a fresh donut for only \$2.00 from 7:30 am- 10:30 am.

Grilled Hot dogs will be served 10:30 am -1:00 pm for only \$3.00

Water will also be available for \$1.00

To print a map or to view the Yard Sale map on your cellphone, go to:



https://yardsaletreasuremap.com/Co mmunityGuide\_numbered.html?wher e=Bayview%20Community%20Council \_6&id=1377007346 16167 E 5th Street, Bayview, Idaho

16172 E. 4th Street, Bayview, Idaho

33815 N Spruce, Bayview, Idaho

34067 N Spruce, Bayview, Idaho

33749 N. Spruce, Bayview, Idaho

34124 N Spruce, Bayview, Idaho

16281 E. 5th St, Bayview, Idaho

16275 E 1st Street, B