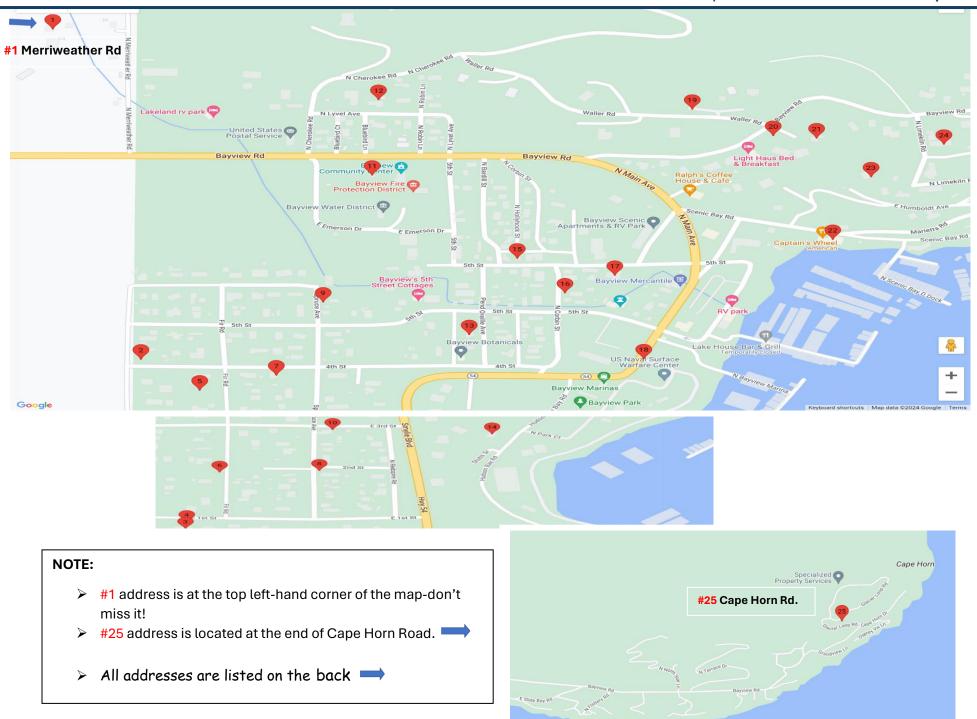

## BAYVIEW COUNCIL COMMUNITY-WIDE YARD SALE

SATURDAY MAY 25, 2024

8:00am-2:00pm

| List of all addresses                                                                                                                                                                                                                                                                 |                                                                                            |
|---------------------------------------------------------------------------------------------------------------------------------------------------------------------------------------------------------------------------------------------------------------------------------------|--------------------------------------------------------------------------------------------|
| 1. 34621 N. Merriweather Road                                                                                                                                                                                                                                                         | 2. 16021 4th Street                                                                        |
| 3. 16798 E. Cape Horn Road                                                                                                                                                                                                                                                            | 4. 16058 E. 1st Street                                                                     |
| 5. <b>33915 N Fir Ave</b>                                                                                                                                                                                                                                                             | 6. <b>33749 N. Fir Ave.</b>                                                                |
| 7. 16172 E. 4th Street                                                                                                                                                                                                                                                                | 8. <b>33704 N. Spruce Ave.</b>                                                             |
| 9. 34160 N. Spruce Ave                                                                                                                                                                                                                                                                | 10. 16252 E. 3rd Street                                                                    |
| 11. 20298 E Perimeter Rd. Bayview Idaho<br>Bayview Community Center - lower lot                                                                                                                                                                                                       | 12. <b>34546 N. Lyvel Ave.</b>                                                             |
| 13. 34003 Pend Oreille Drive                                                                                                                                                                                                                                                          | 14. <b>33793 Stubs Street</b>                                                              |
| 15. <b>16538 E. 6th Street</b>                                                                                                                                                                                                                                                        | 16. <b>34102 N. Corbin Street</b>                                                          |
| 17. <b>16688 E 6th St</b>                                                                                                                                                                                                                                                             | 18. <b>34041 Main Street</b>                                                               |
| 19. 16783 E. Waller Road                                                                                                                                                                                                                                                              | 20. 34431 Cottonwood CT                                                                    |
| 21. <b>34434 Cottonwood Ct.</b>                                                                                                                                                                                                                                                       | 22. <b>16908 E Pier Rd</b><br>The Captain's Wheel                                          |
| 23. 16955 E. Humbolt Ave                                                                                                                                                                                                                                                              | 24. <b>34768 N. Limekilns Road</b>                                                         |
| 25. 268 Glacier Loop Road                                                                                                                                                                                                                                                             | To print a map or to view the Yard Sale map, go to:<br><u>https://shorturl.at/4ny95</u> or |
| The Bayview Council Community-Wide Yard Sale will be<br>lower parking lot at the Bayview Community Center. (see<br>The Council will be offering a morning treat of coffee a<br>donut for only \$2.00 from 7:30 am- 10:30 am.<br>Grilled Hot dogs will be served 10:30 am -1:00 pm for | hover over the icon below on your cell phone camero<br>and tap on the yellow url:          |